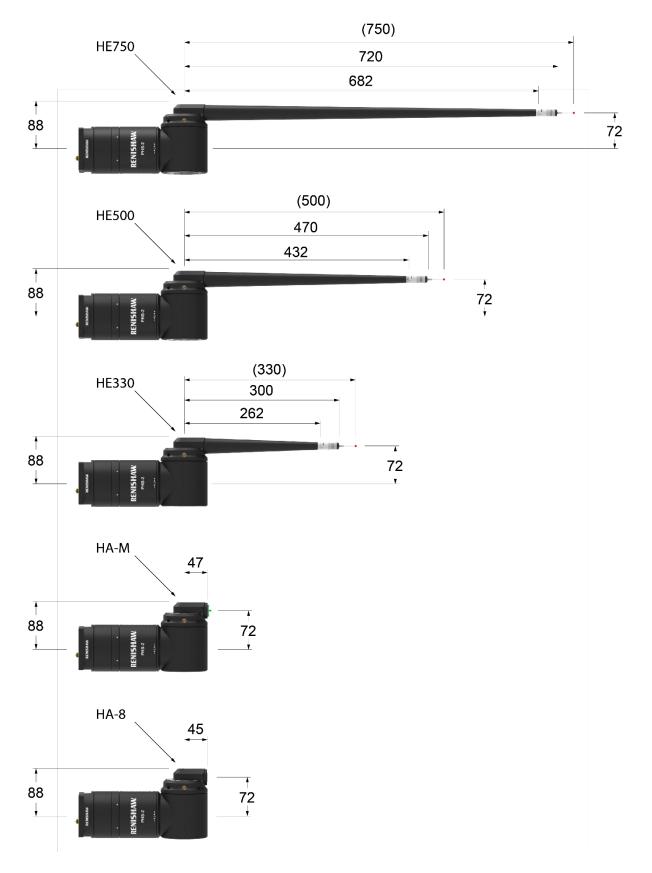

#### \*pricing is subject to a PHS1 being returned

Figure 1, PHS1 and PHS-2 heads

If you have any questions or comments on this bulletin, please contact cmm.support@renishaw.com

**New Part Numbers:** 

| New Part number | Description                                                                   |  |
|-----------------|-------------------------------------------------------------------------------|--|
| A-5795-0001     | PHS-2                                                                         |  |
| A-5795-0001-UPG | PHS-2 Upgrade                                                                 |  |
| A-5795-0001-RBE | PHS-2 RBE                                                                     |  |
| A-5795-0100-RBE | PHS-2 non-cosmetic RBE                                                        |  |
| A-5795-1060     | HE750 Extended arm                                                            |  |
| A-5795-1050     | HE500 Extended arm                                                            |  |
| A-5795-1010     | HAM PHS multiwire adapter                                                     |  |
| A-5795-1030     | HA8 PHS M8 adapter                                                            |  |
| A-5795-1040     | HE330 Extended arm                                                            |  |
| A-5795-0817     | PHS-2 head kit 1<br>(6 x ACR2, 2 x HAM, 2 x HA8, HE500, HE750, PHS-2<br>head) |  |
| A-5795-0819     | PHS-2 head kit 2<br>(2 x ACR2, KM1, HAM, HA8,HE330 HE500, PHS-2<br>head)      |  |
| A-5795-0816     | PHS-2 arm kit 1<br>(2 x HAM, 2xHA8, HE500, HE750)                             |  |
| A-5795-0827     | PHS-2 arm kit 2<br>(HAM, HA8, HE330, HE500)                                   |  |