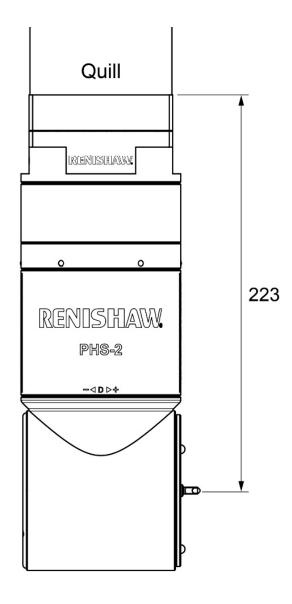

#### \*pricing is subject to a PHS1 being returned

Figure 1, PHS1 and PHS-2 heads

If you have any questions or comments on this bulletin, please contact cmm.support@renishaw.com

**New Part Numbers:** 

| New Part number | Description                                                                   |  |
|-----------------|-------------------------------------------------------------------------------|--|
| A-5795-0001     | PHS-2                                                                         |  |
| A-5795-0001-UPG | PHS-2 Upgrade                                                                 |  |
| A-5795-0001-RBE | PHS-2 RBE                                                                     |  |
| A-5795-0100-RBE | PHS-2 non-cosmetic RBE                                                        |  |
| A-5795-1060     | HE750 Extended arm                                                            |  |
| A-5795-1050     | HE500 Extended arm                                                            |  |
| A-5795-1010     | HAM PHS multiwire adapter                                                     |  |
| A-5795-1030     | HA8 PHS M8 adapter                                                            |  |
| A-5795-1040     | HE330 Extended arm                                                            |  |
| A-5795-0817     | PHS-2 head kit 1<br>(6 x ACR2, 2 x HAM, 2 x HA8, HE500, HE750, PHS-2<br>head) |  |
| A-5795-0819     | PHS-2 head kit 2<br>(2 x ACR2, KM1, HAM, HA8,HE330 HE500, PHS-2<br>head)      |  |
| A-5795-0816     | PHS-2 arm kit 1<br>(2 x HAM, 2xHA8, HE500, HE750)                             |  |
| A-5795-0827     | PHS-2 arm kit 2<br>(HAM, HA8, HE330, HE500)                                   |  |