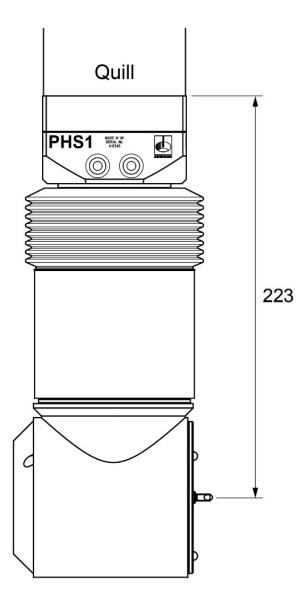

#### \*pricing is subject to a PHS1 being returned

Figure 1, PHS1 and PHS-2 heads

If you have any questions or comments on this bulletin, please contact cmm.support@renishaw.com

**New Part Numbers:** 

| New Part number | Description                                                                   |  |
|-----------------|-------------------------------------------------------------------------------|--|
| A-5795-0001     | PHS-2                                                                         |  |
| A-5795-0001-UPG | PHS-2 Upgrade                                                                 |  |
| A-5795-0001-RBE | PHS-2 RBE                                                                     |  |
| A-5795-0100-RBE | PHS-2 non-cosmetic RBE                                                        |  |
| A-5795-1060     | HE750 Extended arm                                                            |  |
| A-5795-1050     | HE500 Extended arm                                                            |  |
| A-5795-1010     | HAM PHS multiwire adapter                                                     |  |
| A-5795-1030     | HA8 PHS M8 adapter                                                            |  |
| A-5795-1040     | HE330 Extended arm                                                            |  |
| A-5795-0817     | PHS-2 head kit 1<br>(6 x ACR2, 2 x HAM, 2 x HA8, HE500, HE750, PHS-2<br>head) |  |
| A-5795-0819     | PHS-2 head kit 2<br>(2 x ACR2, KM1, HAM, HA8,HE330 HE500, PHS-2<br>head)      |  |
| A-5795-0816     | PHS-2 arm kit 1<br>(2 x HAM, 2xHA8, HE500, HE750)                             |  |
| A-5795-0827     | PHS-2 arm kit 2<br>(HAM, HA8, HE330, HE500)                                   |  |