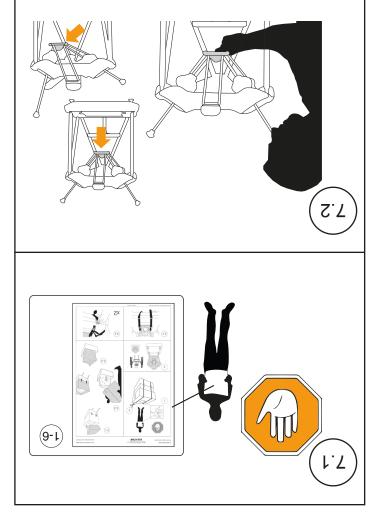

Equator TP20 probe fitment QSG H-5926-8500-02-A

## Equator<sup>™</sup> TP20 probe fitment