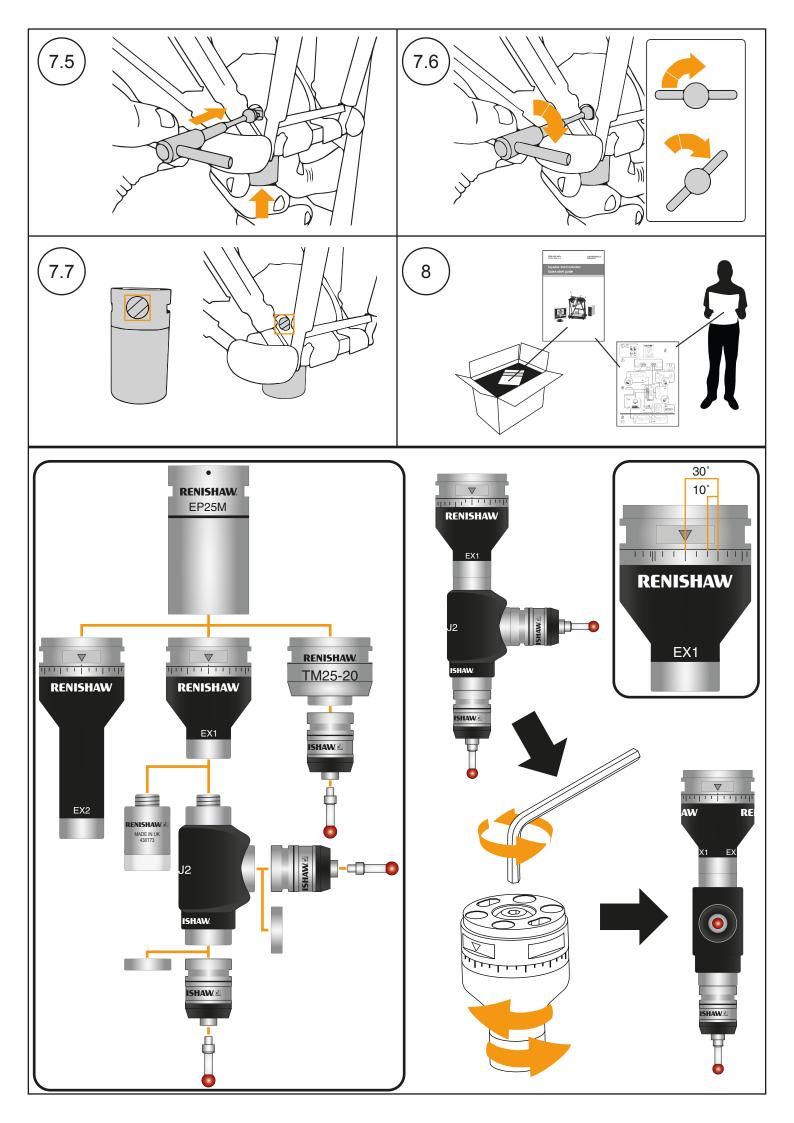

f this product at a designated collection point for waste electrical and electronic equipment (WEEE) to enable reuse or recycling. Correct disposal of this product will help to save valuable resources and prevent potential negative effects on the environment. For more information, please contact your local waste disposal service or Renishaw distributor. service or Renishaw distributor.

RENISHAW® and the probe emblem in the Renishaw logo are registered trademarks of Renishaw plc in the UK and other countries. Equator<sup>TM</sup> and apply innovation<sup>TM</sup> are trademarks of Renishaw plc.

© 2015 Renishaw plc. All rights reserved.

**RENISHAW**.

apply innovation<sup>™</sup>

www.renishaw.com/gauging



T +44 (0)1453 524524

F +44 (0)1453 524901

E uk@renishaw.com

www.renishaw.com