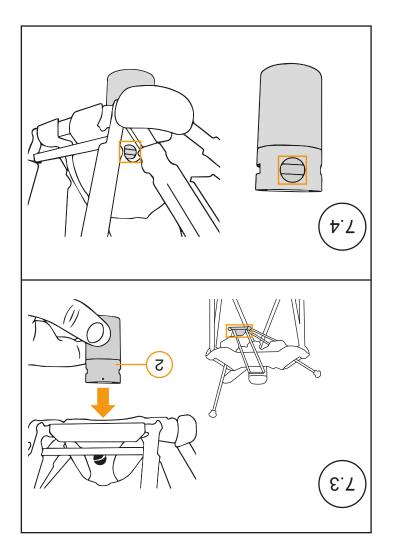

Equator TP20 probe fitment QSG H-5926-8500-02-A

## Equator<sup>™</sup> TP20 probe fitment