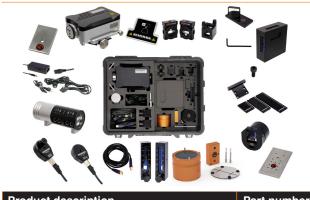

## XL-80 laser system spares list

## Introduction

This application note lists the system components for the XL-80 laser system.

To order please contact your local Renishaw office or purchase from our online store.

| Description                                                                                                                                                                                                                                                                                                                                                                                                                                                                                                                    | Part number               |                   |
|--------------------------------------------------------------------------------------------------------------------------------------------------------------------------------------------------------------------------------------------------------------------------------------------------------------------------------------------------------------------------------------------------------------------------------------------------------------------------------------------------------------------------------|---------------------------|-------------------|
| XL-80 laser kit  This is the heart of the Renishaw calibration system. Laser frequency stability is 0.05 ppm over one year, range 80 m, 4 m/s measurement velocity, 50 kHz dynamic measurement and 0.001 µm resolution. A single part number for all XL applications. Includes:  • XL-80 laser assembly • XL power supply and cable • Aux I/O connector kit • USB cable  Note: XL laser supplied with standard shutter as shown. Quadrature output is available, subject to export control regulations (part no: A-9908-0455). | A-9908-0405               |                   |
| XC-80 compensator kit  The XC-80 compensator is a crucial factor for linear measurement accuracy using the XL-80 laser. XC-80 features 'intelligent sensors' that process the readings at source, the compensator very accurately measures air temperature, air pressure and relative humidity. Includes:  • XC-80 compensator assembly  • Air temperature sensor and cable kit  • Material temperature sensor and cable kit  • USB cable  • XC mounting plate                                                                 | A-9908-0510               |                   |
| CARTO The CARTO software suite contains three applications; Capture to collect laser measurement data, Explore for powerful analysis to international standards and Compensate for quick and easy error correction. The CARTO user interface provides a simple process flow that enables users to easily capture and manage their data.                                                                                                                                                                                        | Download<br>CARTO<br>here | Ok 103 263.6470mm |