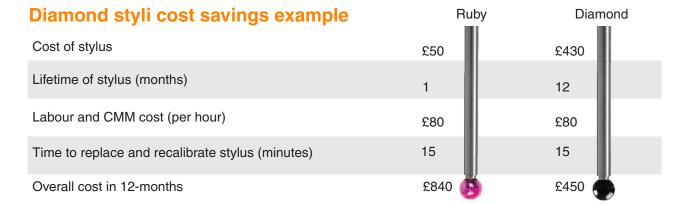

## Maximum effciency, minimal downtime

Styli may need frequent replacement due to stylus wear or build-up in high stress measurement applications, to keep consistent results. Diamond styli can last much longer when compared to a standard stylus tip. Ensure your metrology labs run at the highest efficiency possible.