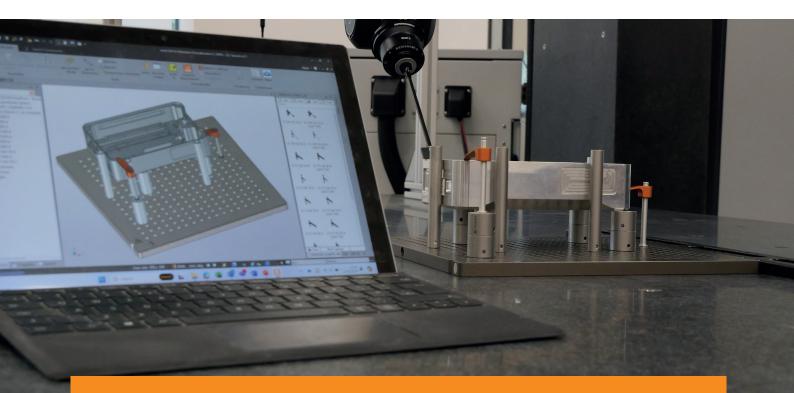

# **3D fixture modelling software**

## Easy to use, flexible and with offline programming capability

FixtureBuilder is a user-friendly software for creating metrology fixtures which can be integrated with inspection software.

By creating a fixture virtually, the user can create a fixture set-up before workpieces have entered production. Additionally, the 'Build it' functionality creates a simple set of work instructions to ensure anyone can easily recreate a modular fixture, ensuring all fixturing for inspection is reliable and repeatable.

The complete library of Renishaw modular metrology fixturing components allows users to try Renishaw's fixturing components virtually, before purchasing them.

## Intelligent 'drag and drop' functionality

Simply drag and drop the components onto a plate or another component.

The SmartSnap® technology automatically aligns components while indicating the grid position, as well as, X, Y and Z co-ordinates.